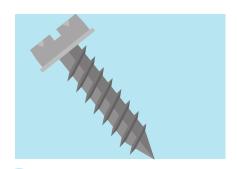

Simple Machines

**Word Bank** 

inclined plane

lever screw

wheel and axle wedge pulley

The world is made up of simple machines. Simple machines can be joined to make complex machines Identify each of these simple machines



ax into wood





wheel chair ramp





the inside of the garage door system



door stopper









| I |  |  |
|---|--|--|
|   |  |  |
|   |  |  |
|   |  |  |
| I |  |  |
|   |  |  |
|   |  |  |
|   |  |  |
| I |  |  |
| 1 |  |  |
|   |  |  |



hammer pulling out a nail

Class Teacher Name

Date

## Simple Machines

**Word Bank** 

inclined plane

lever screw

wedge pulley

wheel and axle

## answer key

The world is made up of simple machines. Simple machines can be joined to make complex machines Identify each of these simple machines



1 ax into wood

Wedge



2 wheel chair ramp

inclined plane



3 the inside of the garage door system

pulley



4 door stopper

Wedge



5

screw



6

Wheel and axle



7

pulley



8 hammer pulling out a nail

lever

Name Class Teacher Date