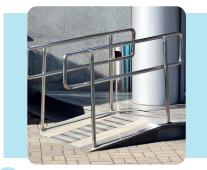

ax into wood

wheel chair ramp

the inside of the garage door system

door stopper

| I |  |  |
|---|--|--|
|   |  |  |
|   |  |  |
|   |  |  |
| I |  |  |
|   |  |  |
|   |  |  |
|   |  |  |
| I |  |  |
| 1 |  |  |
|   |  |  |

## answer key

The world is made up of simple machines. Simple machines can be joined to make complex machines Identify each of these simple machines

1 ax into wood

Wedge

2 wheel chair ramp

inclined plane

3 the inside of the garage door system