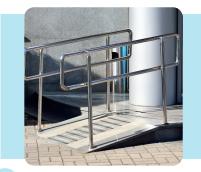

ax into wood

wheel chair ramp

the inside of the garage door system

door stopper

| I |  |  |
|---|--|--|
|   |  |  |
|   |  |  |
|   |  |  |
| I |  |  |
|   |  |  |
|   |  |  |
|   |  |  |
| I |  |  |
| 1 |  |  |
|   |  |  |

## answer key

The world is made up of simple machines. Simple machines can be joined to make complex machines Identify each of these simple machines

1 ax into wood

Wedge

2 wheel chair ramp

inclined plane

3 the inside of the garage door system