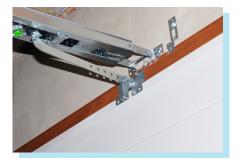

ax into wood

wheel chair ramp

the inside of the garage door system

door stopper

| I |  |  |
|---|--|--|
|   |  |  |
|   |  |  |
|   |  |  |
| I |  |  |
|   |  |  |
|   |  |  |
|   |  |  |
| I |  |  |
| 1 |  |  |
|   |  |  |

## answer key

The world is made up of simple machines. Simple machines can be joined to make complex machines Identify each of these simple machines

1 ax into wood

Wedge

2 wheel chair ramp

inclined plane

3 the inside of the garage door system

pulley

4 door stopper

Wedge

5

screw

6

Wheel and axle

7