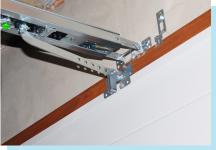

ax into wood

wheel chair ramp

the inside of the garage door system

door stopper

| I |  |  |
|---|--|--|
|   |  |  |
|   |  |  |
|   |  |  |
| I |  |  |
|   |  |  |
|   |  |  |
|   |  |  |
| I |  |  |
| 1 |  |  |
|   |  |  |

## answer key

The world is made up of simple machines. Simple machines can be joined to make complex machines Identify each of these simple machines

1 ax into wood

Wedge

2 wheel chair ramp

inclined plane

3 the inside of the garage door system