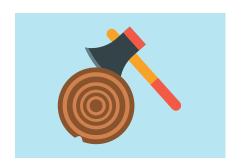

ax into wood

wheel chair ramp

the inside of the garage door system

door stopper

| I |  |  |
|---|--|--|
|   |  |  |
|   |  |  |
|   |  |  |
| I |  |  |
|   |  |  |
|   |  |  |
|   |  |  |
| I |  |  |
| 1 |  |  |
|   |  |  |

## answer key

The world is made up of simple machines. Simple machines can be joined to make complex machines Identify each of these simple machines

1 ax into wood

Wedge

2 wheel chair ramp

inclined plane

3 the inside of the garage door system