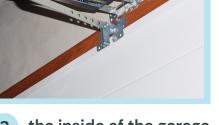

ax into wood

wheel chair ramp

the inside of the garage door system

door stopper

| I |  |  |
|---|--|--|
|   |  |  |
|   |  |  |
|   |  |  |
| I |  |  |
|   |  |  |
|   |  |  |
|   |  |  |
| I |  |  |
| 1 |  |  |
|   |  |  |

## answer key

The world is made up of simple machines. Simple machines can be joined to make complex machines Identify each of these simple machines

1 ax into wood

Wedge

2 wheel chair ramp

inclined plane

3 the inside of the garage door system