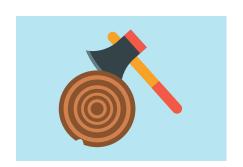

ax into wood

wheel chair ramp

the inside of the garage door system

door stopper

| I |  |  |
|---|--|--|
|   |  |  |
|   |  |  |
|   |  |  |
| I |  |  |
|   |  |  |
|   |  |  |
|   |  |  |
| I |  |  |
| 1 |  |  |
|   |  |  |

## answer key

The world is made up of simple machines. Simple machines can be joined to make complex machines Identify each of these simple machines

1 ax into wood

Wedge

2 wheel chair ramp

inclined plane

3 the inside of the garage door system